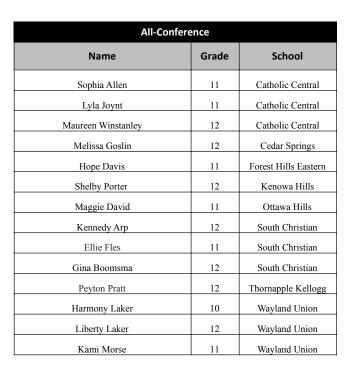

Sport : Volleyball

Division: Gold

School Year: 2022-2023

**AD Chairperson: Kim Moffett** 





|                 | Grade | School               |  |
|-----------------|-------|----------------------|--|
| Emma Reiniche   | 12    | Catholic Central     |  |
| Madison Reyburn | 10    | Cedar Springs        |  |
| Adelee Kaiton   | 10    | Forest Hills Eastern |  |
| Ashlyn Inthout  | 12    | South Christian      |  |
| Olivia Inthout  | 10    | South Christian      |  |
| Skylar Raak     | 12    | South Christian      |  |
| Grace Zube      | 12    | Thornapple Kellogg   |  |

| Season Results       |                |        |                  |        |                 |                |  |  |
|----------------------|----------------|--------|------------------|--------|-----------------|----------------|--|--|
| School               | Dual<br>Record | Points | Tourney<br>Place |